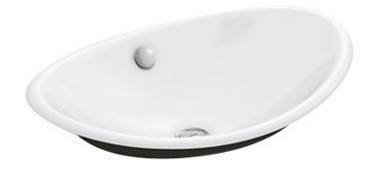

Brand: KOHLER

Name: IRON PLAINS oval wading pool

Item Code: K5403-P5-0

Designer:

Color / Finish: White

Dimensions: 527 x 362 mm

- · Oval wading pool
- White enameled cast iron
- No faucet holes; requires wall- or counter-mount faucet
- · Overflow drain
- Iron Black painted underside