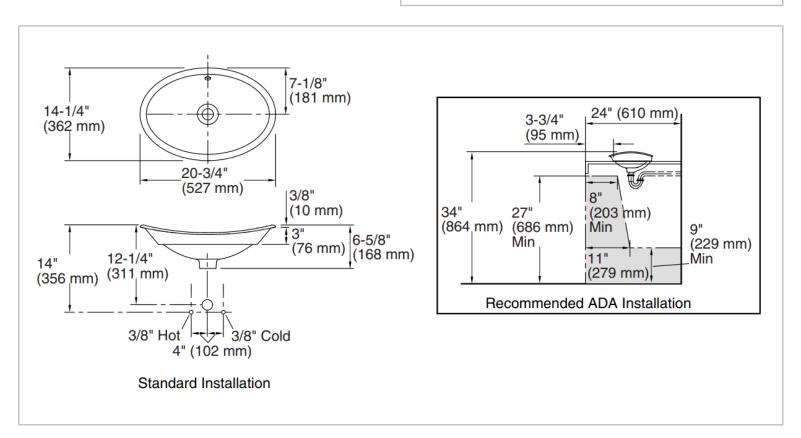

Brand: KOHLER

Name: IRON PLAINS oval wading pool

Item Code: K5403-P5-0

Designer:

Color / Finish: White

Dimensions: 527 x 362 mm

- · Oval wading pool
- White enameled cast iron
- No faucet holes; requires wall- or counter-mount faucet
- · Overflow drain
- Iron Black painted underside